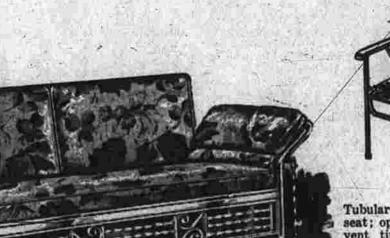

cushions are reversible.

Famous Bunting bed glider is the finest ever made. An attractive glider by day! opens to a full size bed at night. Innerspring mat-tress and pillows have water repellent vinyl covering in a floral design on white! Back