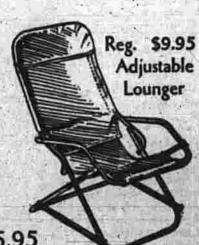

Lightweight Aluminum

An adjustable "rocker" type of lounge chair in all-weather aluminum has sturdy plaid saran covering. Folds compactly, is feather-light, Reg. \$9.95.

24 HOURS 15 Center St.—Tel. M1-3-5135