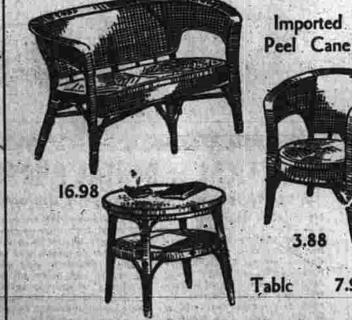

Deck

Lift the arms to adjust back of this chaise! Innerspring mattresses in Green, Yellow or Red on White frames or Yel-low on Black frames.

PEN EVERY

All the way from Hong Kong, China, comes this airy mesh-woven furniture of peel cane. It's light; can easily be carried about; cool and comfortable on the hottest days. Tub chairs, regularly \$4.98; Settees, regularly \$14.95, Coffee tables have 231/2 inch round

\*Large pieces come in factory cartons together with full instructions for as-sembling.

of Manchester

You'll want one of these handy tables at the elbow of every chair. White bases with green top, all white or all black finishes. MORIARTY BROTHERS