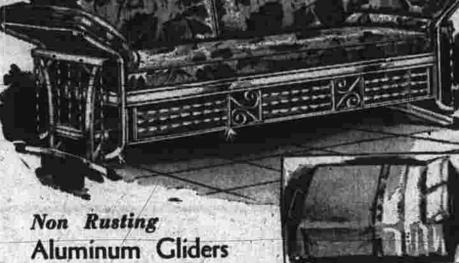

cushions are reversible.

Famous Bunting bed glider is the finest ever made. An attractive glider by day! opens to a full size bed at night. Innerspring mat-tress and pillows have water repellent vinyl covering in a floral design on white! Back